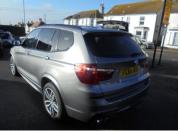

## 2015(65) BMW X3 xDrive35d M Sport 5 Dr Step Auto [...

£22,995

**Engine:** Diesel **Body:** Estate **Gearbox:** Automatic Capacity: 2993cc **Colour:** Grey Mileage: 46,600 CO<sup>2</sup>: 157g/km MPG: 47.1mpg Top Speed: 152mph BHP: 308bhp

Insurance

**Grp:** 43A

Pevensey Bay Car Centre

Eastbourne Road Pevensey Bay

East Sussex, BN24 6HN

| SERVICE HISTORY                                    | 19" ALLOYS                                       |
|----------------------------------------------------|--------------------------------------------------|
| NEW MOT                                            | AUTOMATIC TAILGATE OPERATION                     |
| DAB DIGITAL RADIO                                  | IDRIVE CONTROLLER AND DISPLAY W/6.5" MONITOR     |
| BMW TELESERVICES                                   | CRUISE CONTROL WITH BRAKE ASSIST                 |
| ENGINE START/STOP BUTTON                           | FRONT/REAR PARKING DISTANCE CONTROL              |
| ON BOARD COMPUTER                                  | VARIABLE SPORTS POWER STEERING                   |
| DIESEL PARTICULATE FILTER                          | PERFORMANCE CONTROL                              |
| AUXILIARY SOCKET FOR EXTERNAL MP3 PLAYER           | BMW PROFESSIONAL<br>RADIO/CD/MP3                 |
| AUTO DIMMING REAR VIEW MIRROR                      | BODY COLOUR DOOR HANDLES                         |
|                                                    | BODY COLOURED BUMPERS                            |
| CHROME KIDNEY GRILLE WITH ALUMINIUM VERTICAL SLATS | ELECTRIC POWER STEERING (EPS) WITH SERVOTRONIC   |
| DUAL CHROME EXHAUST                                | FOLLOW ME HOME HEADLIGHTS                        |
| FRONT AND REAR ELECTRIC WINDOWS                    | HEATED WINDSCREEN WASHER JETS                    |
| HEIGHT ADJUSTABLE                                  | M AERODYNAMIC BODYSTYLING                        |
| HEADLAMPS                                          | RAIN SENSOR INCLUDING AUTO HEADLIGHTS ACTIVATION |
| REAR WIPER                                         | 12V SOCKET IN CENTRE                             |