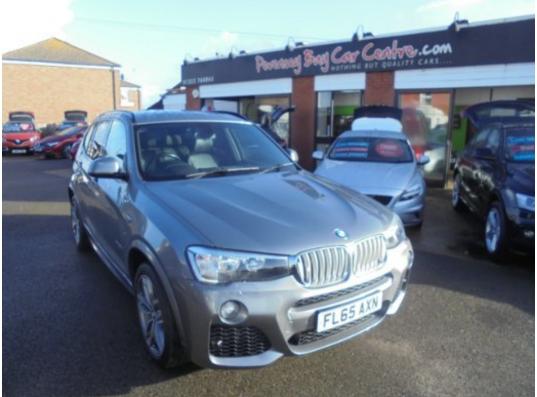

## 2015(65) BMW X3 xDrive35d M Sport 5 Dr Step Auto [...

£22,995

**Engine:** Diesel **Body:** Estate **Gearbox:** Automatic Capacity: 2993cc **Colour:** Grey Mileage: 46,600 CO<sup>2</sup>: 157g/km MPG: 47.1mpg Top Speed: 152mph BHP: 308bhp

Insurance

**Grp:** 43A

Pevensey Bay Car Centre

Eastbourne Road Pevensey Bay

East Sussex, BN24 6HN

| SERVICE HISTORY                                    | 19" ALLOYS                                       |
|----------------------------------------------------|--------------------------------------------------|
| NEW MOT                                            | AUTOMATIC TAILGATE OPERATION                     |
| DAB DIGITAL RADIO                                  | IDRIVE CONTROLLER AND DISPLAY W/6.5" MONITOR     |
| BMW TELESERVICES                                   | CRUISE CONTROL WITH BRAKE ASSIST                 |
| ENGINE START/STOP BUTTON                           | FRONT/REAR PARKING DISTANCE CONTROL              |
| ON BOARD COMPUTER                                  | VARIABLE SPORTS POWER STEERING                   |
| DIESEL PARTICULATE FILTER                          | PERFORMANCE CONTROL                              |
| AUXILIARY SOCKET FOR EXTERNAL MP3 PLAYER           | BMW PROFESSIONAL<br>RADIO/CD/MP3                 |
| AUTO DIMMING REAR VIEW MIRROR                      | BODY COLOUR DOOR HANDLES                         |
|                                                    | BODY COLOURED BUMPERS                            |
| CHROME KIDNEY GRILLE WITH ALUMINIUM VERTICAL SLATS | ELECTRIC POWER STEERING (EPS) WITH SERVOTRONIC   |
| DUAL CHROME EXHAUST                                | FOLLOW ME HOME HEADLIGHTS                        |
| FRONT AND REAR ELECTRIC WINDOWS                    | HEATED WINDSCREEN WASHER JETS                    |
| HEIGHT ADJUSTABLE                                  | M AERODYNAMIC BODYSTYLING                        |
| HEADLAMPS                                          | RAIN SENSOR INCLUDING AUTO HEADLIGHTS ACTIVATION |
| REAR WIPER                                         | 12V SOCKET IN CENTRE                             |